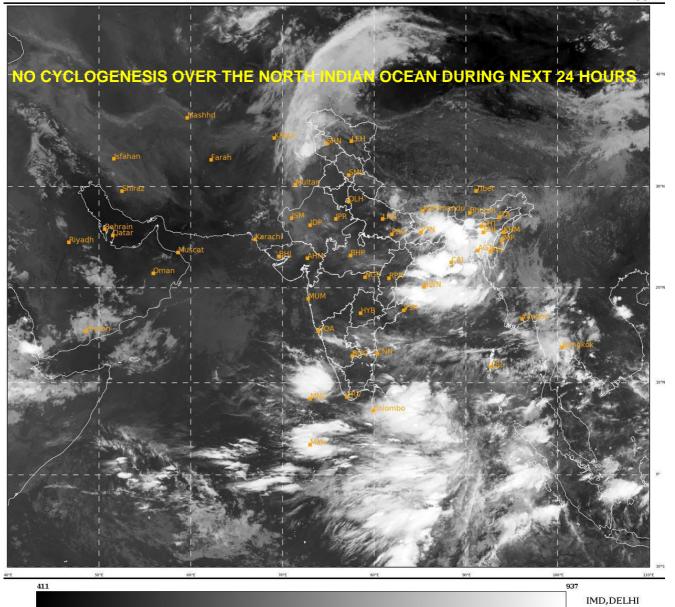

### **BAY OF BENGAL:**

SCATTERED LOW AND MEDIUM CLOUDS WITH EMBEDDED INTENSE TO VERY INTENSE CONVECTION LAY OVER NORTH AND SOUTH BAY OF BENGAL. SCATTERED LOW AND MEDIUM CLOUDS WITH EMBEDDED MODERATE TO INTENSE CONVECTION LAY OVER CENTRAL BAY OF BENGAL, ANDAMAN SEA AND GULF OF MARTABAN.

#### **PROBABILITY OF CYCLOGENESIS DURING NEXT 120 HRS:**

| 24 HOURS | 24-48 HOURS | 48-72 HOURS | 72-96 HOURS | 96-120 HOURS |
|----------|-------------|-------------|-------------|--------------|
| NIL      | NIL         | NIL         | NIL         | NIL          |

### ARABIAN SEA:

SCATTERED LOW AND MEDIUM CLOUDS WITH EMBEDDED INTENSE TO VERY INTENSE CONVECTION LAY OVER SOUTH-EAST ARABIAN SEA. SCATTERED LOW AND MEDIUM CLOUDS WITH EMBEDDED WEAK CONVECTION LAY OVER WESTCENTRAL ARABIAN SEA.

**PROBABILITY OF CYCLOGENESIS DURING NEXT 120 HRS:** 

| 24 HOURS | 24-48 HOURS | 48-72 HOURS | 72-96 HOURS | 96-120 HOURS |
|----------|-------------|-------------|-------------|--------------|
| NIL      | NIL         | NIL         | NIL         | NIL          |